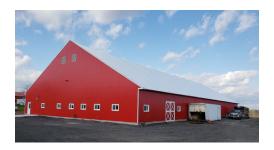

#### **Building Strength**

Epic buildings are designed with durable steel cladded or fabric walls, depending on your custom need.