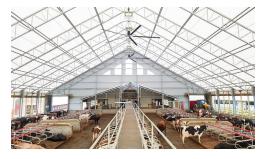

#### **Barns**

Epic buildings are recommended for commercial dairy farms and small family herds alike, allowing for modular configuration within the structure.

## Natural Light & Ventilation

Epic buildings not only provide the most natural light but have the option for an overhang which allows for building coverage and superior ventilation.