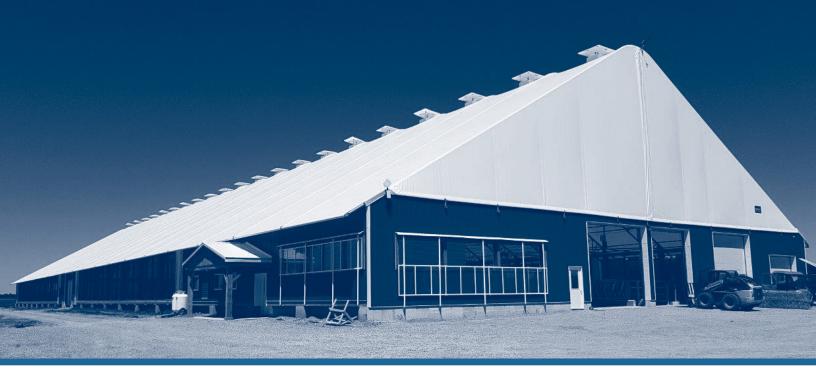

#### Available from 80' - 120' Wide

The Epic Building Series has the look of a traditional building and all the benefits of a fabric building: natural light, superior ventilation, and no interior columns. A popular style for dairy buildings, Epic's straight wall design offers flexibility of door locations and sidewall features.

## Natural Light & Ventilation

Epic buildings not only provide the most natural light but have the option for an overhang which allows for building coverage and superior ventilation.