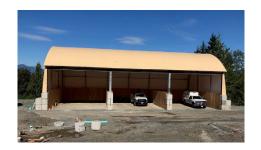

# **Municipal Storage**

Easy Access buildings are your go-to option if you are needing to accommodate machinery, bays, trucks, and all kinds of equipment without interference.

#### Access

Providing open side walls and doors with an overhead clearance space that easily accommodates your large machinery.