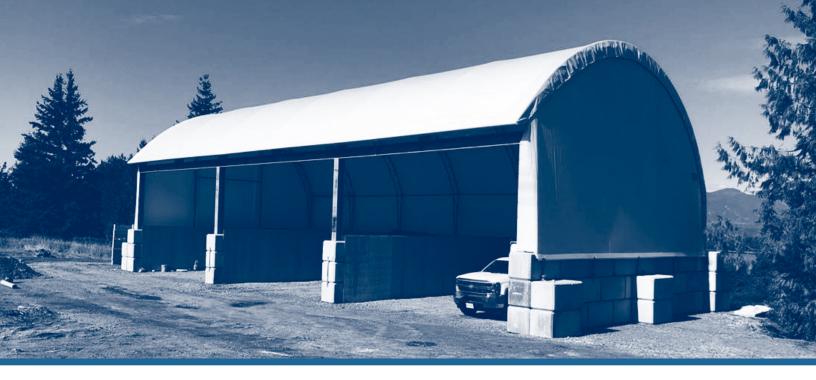

#### Available from 38' - 67' Wide

The Easy Access Building Series covers your most valuable products while allowing unprecedented access. Unique to this style, choose either end or side (up to an entire side) openings to maximize traffic flow and access. Easy Access buildings are often used for crop, feed, equipment, and vehicle storage.

#### Access

Providing open side walls and doors with an overhead clearance space that easily accommodates your large machinery.

## **Property Space**

Unlike other building types, our Easy Access structures can be erected against walls and in non-traffic areas on properties.