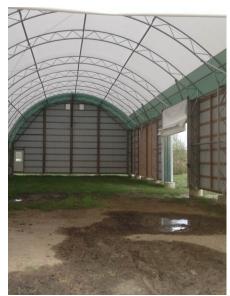

#### Available from 38' - 67' Wide

The Easy Access Building Series covers your most valuable products while allowing unprecedented access. Unique to this style, choose either end or side (up to an entire side) openings to maximize traffic flow and access. Easy Access buildings are often used for crop, feed, equipment, and vehicle storage.

## **Agricultural Storage**

Easy Access buildings are ideal for all types of storage while maintaining commodity quality, reducing spoilage, and increasing profits.