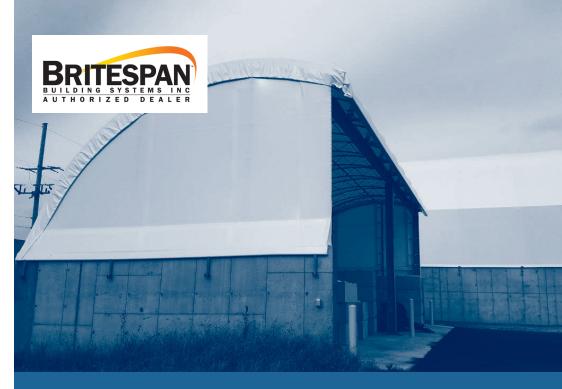

#### Available from 38' - 67' Wide

The Easy Access Building Series covers your most valuable products while allowing unprecedented access. Unique to this style, choose either end or side (up to an entire side) openings to maximize traffic flow and access. Easy Access buildings are often used for crop, feed, equipment, and vehicle storage.

# **Municipal Storage**

Easy Access buildings are your go-to option if you are needing to accommodate machinery, bays, trucks, and all kinds of equipment without interference.

## **Agricultural Storage**

Easy Access buildings are ideal for all types of storage while maintaining commodity quality, reducing spoilage, and increasing profits.