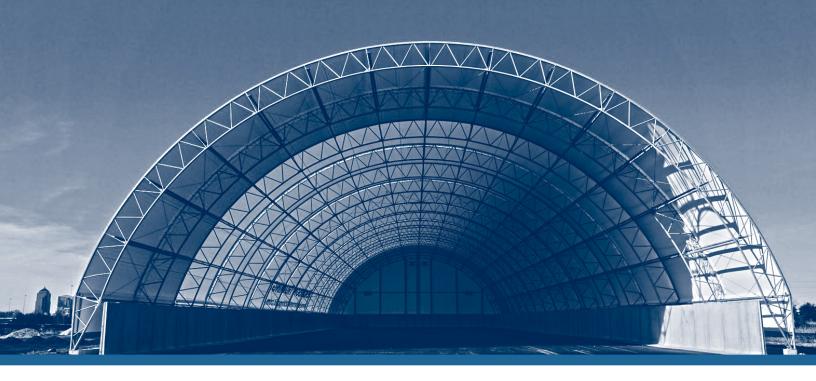

# **ATLAS SERIES**

A traditional fabric building

#### Available from 24' - 108' Wide

The Atlas Building Series defines the traditional look of fabric covered buildings. Popular applications include barns, implement and equipment storage, commercial warehouses and storage buildings. Atlas' cover it all and are available in any length and any height.