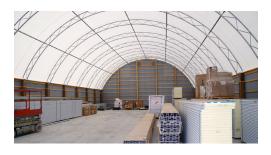

#### Available from 24' - 108' Wide

The Atlas Building Series defines the traditional look of fabric covered buildings. Popular applications include barns, implement and equipment storage, commercial warehouses and storage buildings. Atlas' cover it all and are available in any length and any height.

- Insulated, warehouse storage solutions for quick, safe, and easy installation.
- Increase storage space with custom leg heights using web or I-beam legs and the option for side entrances.
- Free-span webbed truss building with a fabric cover for maximum interior space.
- Fabric buildings constructed with durable, and corrosion resistant hot-dip galvanized steel trusses.