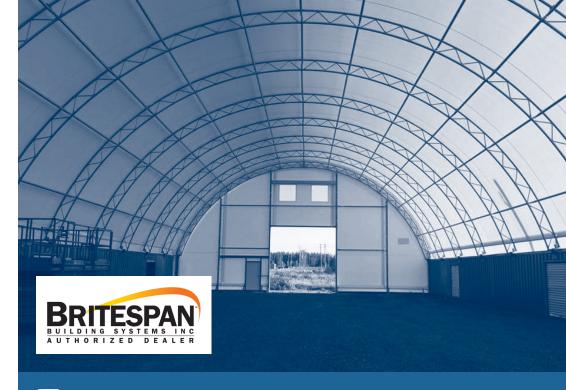

#### Available from 24' - 108' Wide

The Atlas Building Series defines the traditional look of fabric covered buildings. Popular applications include barns, implement and equipment storage, commercial warehouses and storage buildings. Atlas' cover it all and are available in any length and any height.

- Insulated, warehouse storage solutions for quick, safe, and easy installation.
- Increase storage space with custom leg heights using web or I-beam legs and the option for side entrances.
- Free-span webbed truss building with a fabric cover for maximum interior space.
- Fabric buildings constructed with durable, and corrosion resistant hot-dip galvanized steel trusses.