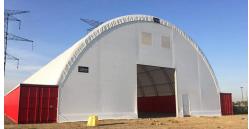

#### Available from 24' - 108' Wide

The Atlas Building Series defines the traditional look of fabric covered buildings. Popular applications include barns, implement and equipment storage, commercial warehouses and storage buildings. Atlas' cover it all and are available in any length and any height.

- Insulated, warehouse storage solutions for quick, safe, and easy installation.
- Increase storage space with custom leg heights using web or I-beam legs and the option for side entrances.
- Free-span webbed truss building with a fabric cover for maximum interior space.
- Fabric buildings constructed with durable, and corrosion resistant hot-dip galvanized steel trusses.