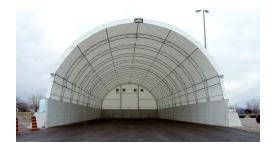

#### Available from 24' - 108' Wide

The Atlas Building Series defines the traditional look of fabric covered buildings. Popular applications include barns, implement and equipment storage, commercial warehouses and storage buildings. Atlas' cover it all and are available in any length and any height.

- Insulated, warehouse storage solutions for quick, safe, and easy installation.
- Increase storage space with custom leg heights using web or I-beam legs and the option for side entrances.
- Free-span webbed truss building with a fabric cover for maximum interior space.
- Fabric buildings constructed with durable, and corrosion resistant hot-dip galvanized steel trusses.