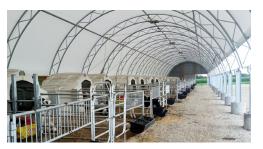

#### **Barns**

Permanent fabric buildings allow for ample natural light and superior ventilation. The open layout provides more movement and arrangement options for barns.