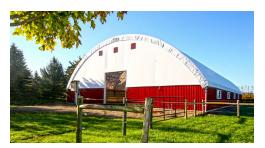

#### **Barns**

Permanent fabric buildings allow for ample natural light and superior ventilation. The open layout provides more movement and arrangement options for barns.