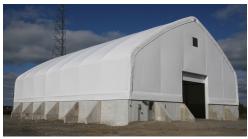

- Several durable foundation options including screw piles and concrete blocks.
- Free-span webbed truss building with a fabric cover for maximum storage space.
- Expand height of trusses as high as necessary or add interior l-beam legs.
- Choose spacing of trusses or use fewer trusses than traditional fabric buildings.