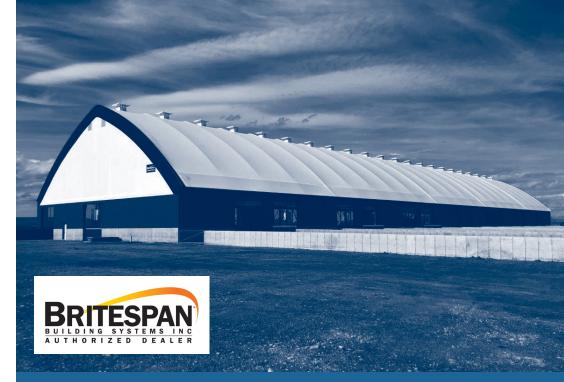

#### Available from 53' - 100' Wide

The Apex Building Series maximizes interior usable space thanks to its tall side walls. The slightly curved roof profile, sharp peak and standard sidewall legs give the Apex style and character, without sacrificing functionality. Built with thicker trusses for maximum strength, Apex is designed to withstand high winds and heavy snow loads.