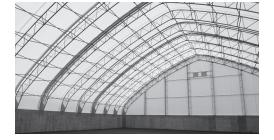

#### Available from 53' - 100' Wide

The Apex Building Series maximizes interior usable space thanks to its tall side walls. The slightly curved roof profile, sharp peak and standard sidewall legs give the Apex style and character, without sacrificing functionality. Built with thicker trusses for maximum strength, Apex is designed to withstand high winds and heavy snow loads.

#### **Open Interior**

No internal posts provides an ease of use and maximum storage capacity in all Apex buildings.

Our Apex buildings stand sturdy even in the harshest weather, becoming a great option in high-snow climates.