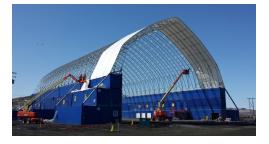

- Several durable foundation options including screw piles and concrete blocks.
- Free-span webbed truss building with a fabric cover for maximum storage space.
- Expand height of trusses as high as necessary or add interior l-beam legs.
- Choose spacing of trusses or use fewer trusses than traditional fabric buildings.