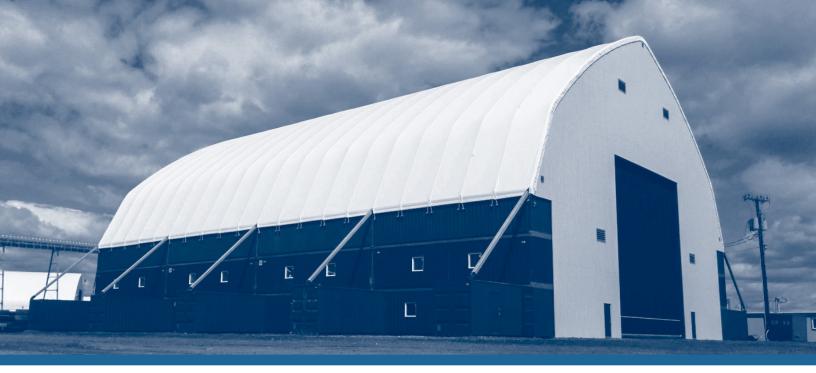

# **APEX SERIES**

**Maximize Strength and Interior Space** 

#### Available from 53' - 100' Wide

The Apex Building Series maximizes interior usable space thanks to its tall side walls. The slightly curved roof profile, sharp peak and standard sidewall legs give the Apex style and character, without sacrificing functionality. Built with thicker trusses for maximum strength, Apex is designed to withstand high winds and heavy snow loads.