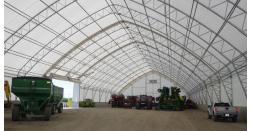

#### **Open Interior**

No internal posts provides an ease of use and maximum storage capacity in all Apex buildings.

Our Apex buildings stand sturdy even in the harshest weather, becoming a great option in high-snow climates.

#### **Customized Height**

Apex buildings can be customized to any height for overhead clearance space to accommodate large machinery.