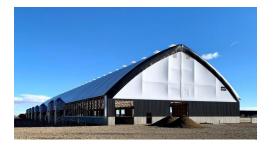

#### Available from 53' - 100' Wide

The Apex Building Series maximizes interior usable space thanks to its tall side walls. The slightly curved roof profile, sharp peak and standard sidewall legs give the Apex style and character, without sacrificing functionality. Built with thicker trusses for maximum strength, Apex is designed to withstand high winds and heavy snow loads.

#### Barns

Permanent Apex buildings allow for ample natural light and superior ventilation. The open layout provides more movement and arrangement options for barns.