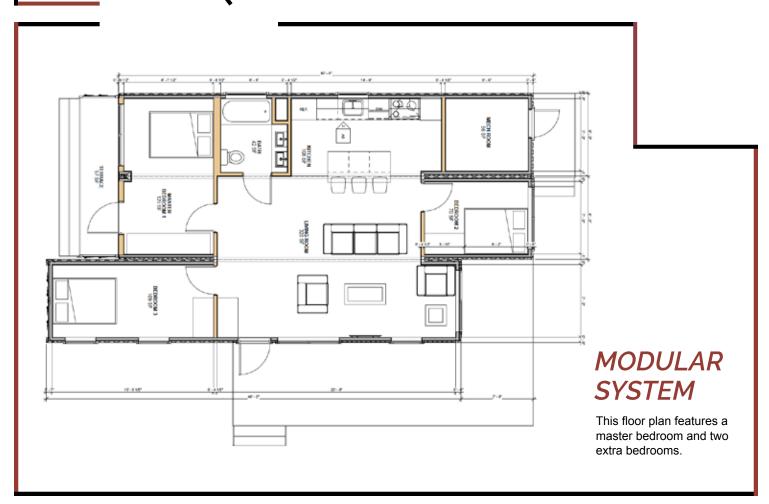

## SINGLE FAMILY - 4 Bedroom

The four-bedroom Bison Family Homes are perfect for larger families, or homeowners who need the extra space.

## 4 Bedroom

**3 CONTAINERS** 

MASTER BEDROOM + COMMON AREA + 3 BEDROOMS