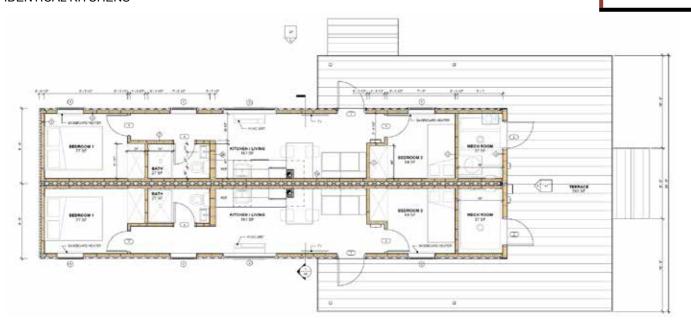

# **LAYOUT**

## DUPLEX - 2 Bedroom

The two-bedroom Bison Duplex Homes offer equal-sized suites to accommodate multiple families. This model can be built as individual units too.

## Duplex 2

### **2 CONTAINERS**

2 BEDROOMS (PER HOME)
IDENTICAL KITCHENS

### **MODULAR SYSTEM**

This floor plan features two homes with mirrored layouts, each complete with two bedrooms, one bathroom, and kitchen and living spaces.