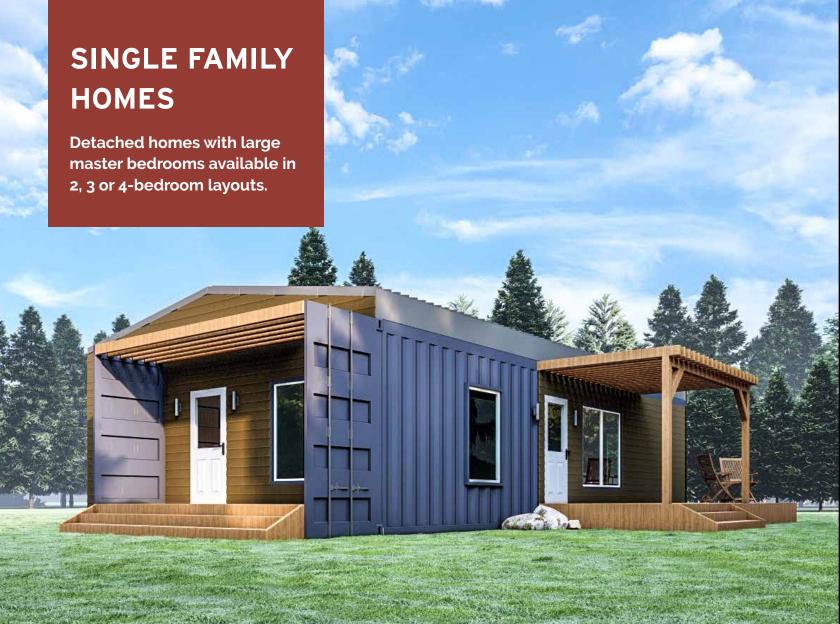

# **FAMILY HOMES**

Multi-bedroom + duplex options for all families

## SINGLE FAMILY - 2 Bedroom

The two-bedroom Bison Family Homes are tailored for couples without children or small families.

## SINGLE FAMILY - 3 Bedroom

The three-bedroom Bison Family Homes provide an excellent option for families with children or frequent guests.

## SINGLE FAMILY - 4 Bedroom

The four-bedroom Bison Family Homes are perfect for larger families, or homeowners who need the extra space.