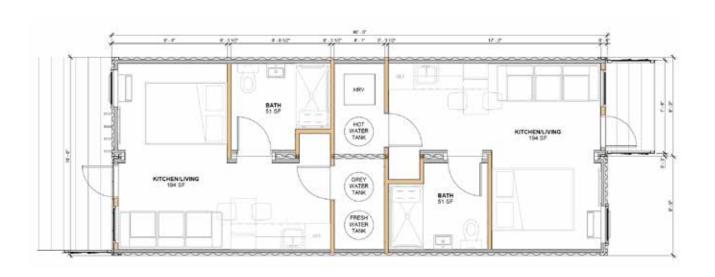

## DUPLEX - 2 Bedroom

The two-bedroom Bison Duplex Homes offer equal-sized suites to accommodate multiple families. This model can be built as individual units too.

### **2 CONTAINERS**

2 BEDROOMS (PER HOME)
IDENTICAL KITCHENS

### **MODULAR SYSTEM**

This floor plan features two homes with mirrored layouts, each complete with two bedrooms, one bathroom, and kitchen and living spaces.