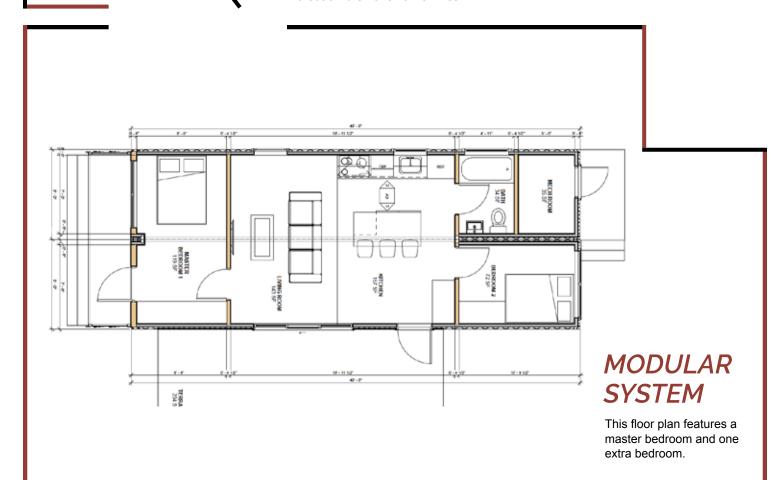

## **MODULAR SYSTEM**

This floor plan features two homes each complete with an open bedroom, one bathroom, and living and kitchen spaces.

## Duplex 2

2 CONTAINERS
BEDROOM
LIVING AREAS
3-PIECE BATHROOM