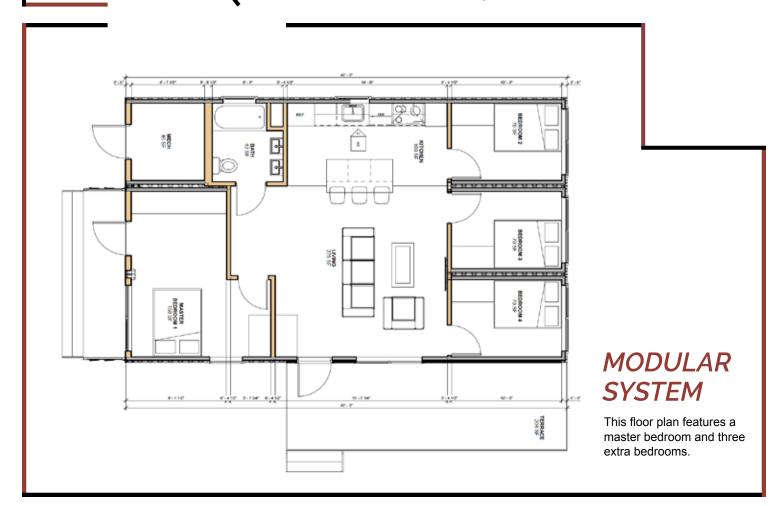

# **LAYOUT**

## SINGLE FAMILY - 4 Bedroom

The four-bedroom Bison Family Homes are perfect for larger families, or homeowners who need the extra space.

## 4 Bedroom

**3 CONTAINERS** 

MASTER BEDROOM + COMMON AREA + 3 BEDROOMS