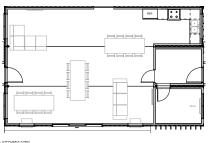

logue of homes and commercial buildings to suit your needs
- Transported via road or rail to anywhere in Canada

### Accessible



Fitting all of your needs.

The entire home, including the bathrooms, are fully accessible with a barrier-free shower, sink, and toilet.

## **Spacious**



Making inside comfortable.

Each room is spread out to provide freedom for unique interior design and ample space to relax.

### Multipurpose



Cook, gather, and relax all together!

An open floor plan is important when building your own personal suite for the ultimate living experience.

## **LAYOUT**

## **FLOOR PLAN**

The Bison Elders Homes modular design buildings provide an all-in-one suite for elders. A common area in the centre of the property can be utilized for dining and larger gatherings.







## Modular System

This floor plan features individual suites and a common dining area.





## Suite

BEDROOM + EN SUITE + plus KITCHENETTE +



**LAYOUT** 



## Common Area

KITCHEN + DINING TABLES + LOUNGE





## **EXTERIOR ELEVATIONS**

When more suites are needed, we can add them to the end of the building. Options also include building up by adding a second story.



Front and back of assembled building

Side view of assembled building



## **SPECIFICATIONS**

#### **STABILITY**

#### Foundation and structure

- Fully welded 8" structural steel channel
- Steel foundation welded to container shell
- Recycled shipping container that has to be air tested for quality
- Structural steel supports for windows and doors
- Structural steel channel supports for large openings

#### Insula