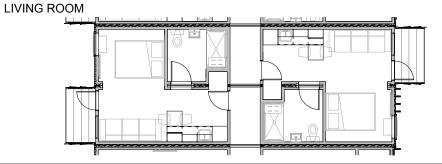

## **FLOOR PLAN**

The Bison Elders Homes modular design buildings provide an all-in-one suite for elders. A common area in the centre of the property can be utilized for dining and larger gatherings.

## Modular System

This floor plan features individual suites and a common dining area.

## Suite

BEDROOM + EN SUITE + plus KITCHENETTE +

**LAYOUT** 

## Common Area

KITCHEN + DINING TABLES + LOUNGE