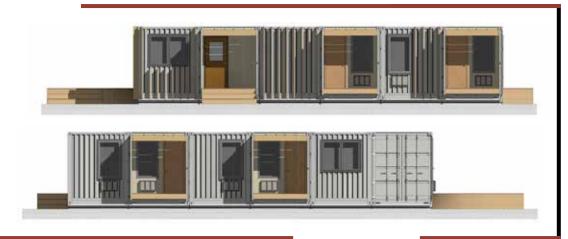

## **FLOOR PLAN**

The Bison Elders Homes modular design buildings provide an all-in-one suite for elders. A common area in the centre of the property can be utilized for dining and larger gatherings.

## Modular System

This floor plan features individual suites and a common dining area.

## Suite

BEDROOM + EN SUITE + plus KITCHENETTE +

**LAYOUT** 

## Common Area

KITCHEN + DINING TABLES + LOUNGE