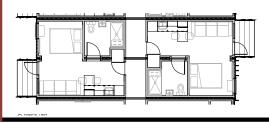

talogue of homes and commercial buildings to suit your needs
- Transported via road or rail to anywhere in Canada

### Accessible



Fitting all of your needs.

The entire home, including the bathrooms, are fully accessible with a barrier-free shower, sink, and toilet.

## **Spacious**



Making inside comfortable.

Each room is spread out to provide freedom for unique interior design and ample space to relax.

### Multipurpose



Cook, gather, and relax all together!

An open floor plan is important when building your own personal suite for the ultimate living experience.

## **LAYOUT**

## **FLOOR PLAN**

The Bison Elders Homes modular design buildings provide an all-in-one suite for elders. A common area in the centre of the property can be utilized for dining and larger gatherings.







## Modular System

This floor plan features individual suites and a common dining area.





## Suite

BEDROOM + EN SUITE + plus KITCHENETTE +



**LAYOUT** 



## Common Area

KITCHEN + DINING TABLES + LOUNGE





## **EXTERIOR ELEVATIONS**

When more suites are needed, we can add them to the end of the building. Options also include building up by adding a second story.



Front and back of assembled building

Side view of assembled building



## **SPECIFICATIONS**

#### **STABILITY**

#### Foundation and structure

- Fully welded 8" structural steel channel
- Steel foundation welded to container shell
- Recycled shipping container that has to be air tested for quality
- Structural steel supports for windows and doors
- Structural steel channel supports for large openings

#### Insu