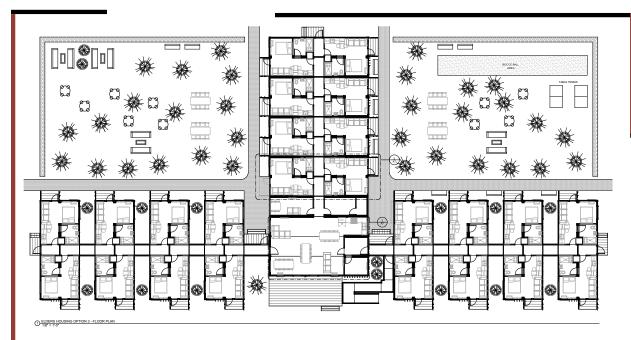

## **FLOOR PLAN**

The Bison Elders Homes modular design buildings provide an all-in-one suite for elders. A common area in the centre of the property can be utilized for dining and larger gatherings.

## Modular System

This floor plan features individual suites and a common dining area.

## Suite

BEDROOM + EN SUITE + plus KITCHENETTE +

**LAYOUT** 

## Common Area

KITCHEN + DINING TABLES + LOUNGE

## **EXTERIOR ELEVATIONS**

When more suites are needed, we can add them to the end of the building. Options also include building up by adding a second story.

Front and back of assembled building

Side view of assembled building