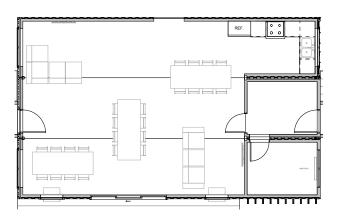

## **FLOOR PLAN**

The Bison Elders Homes modular design buildings provide an all-in-one suite for elders. A common area in the centre of the property can be utilized for dining and larger gatherings.

## Common Area

KITCHEN + DINING TABLES + LOUNGE