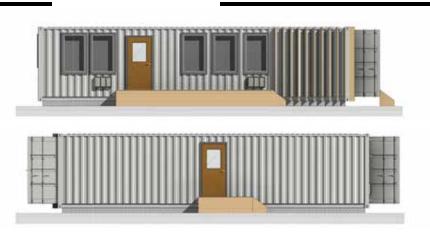

## **EXTERIOR ELEVATIONS**

When more suites are needed, we can add them to the end of the building. Options also include building up by adding a second story.

Front and back of assembled building

Side view of assembled building